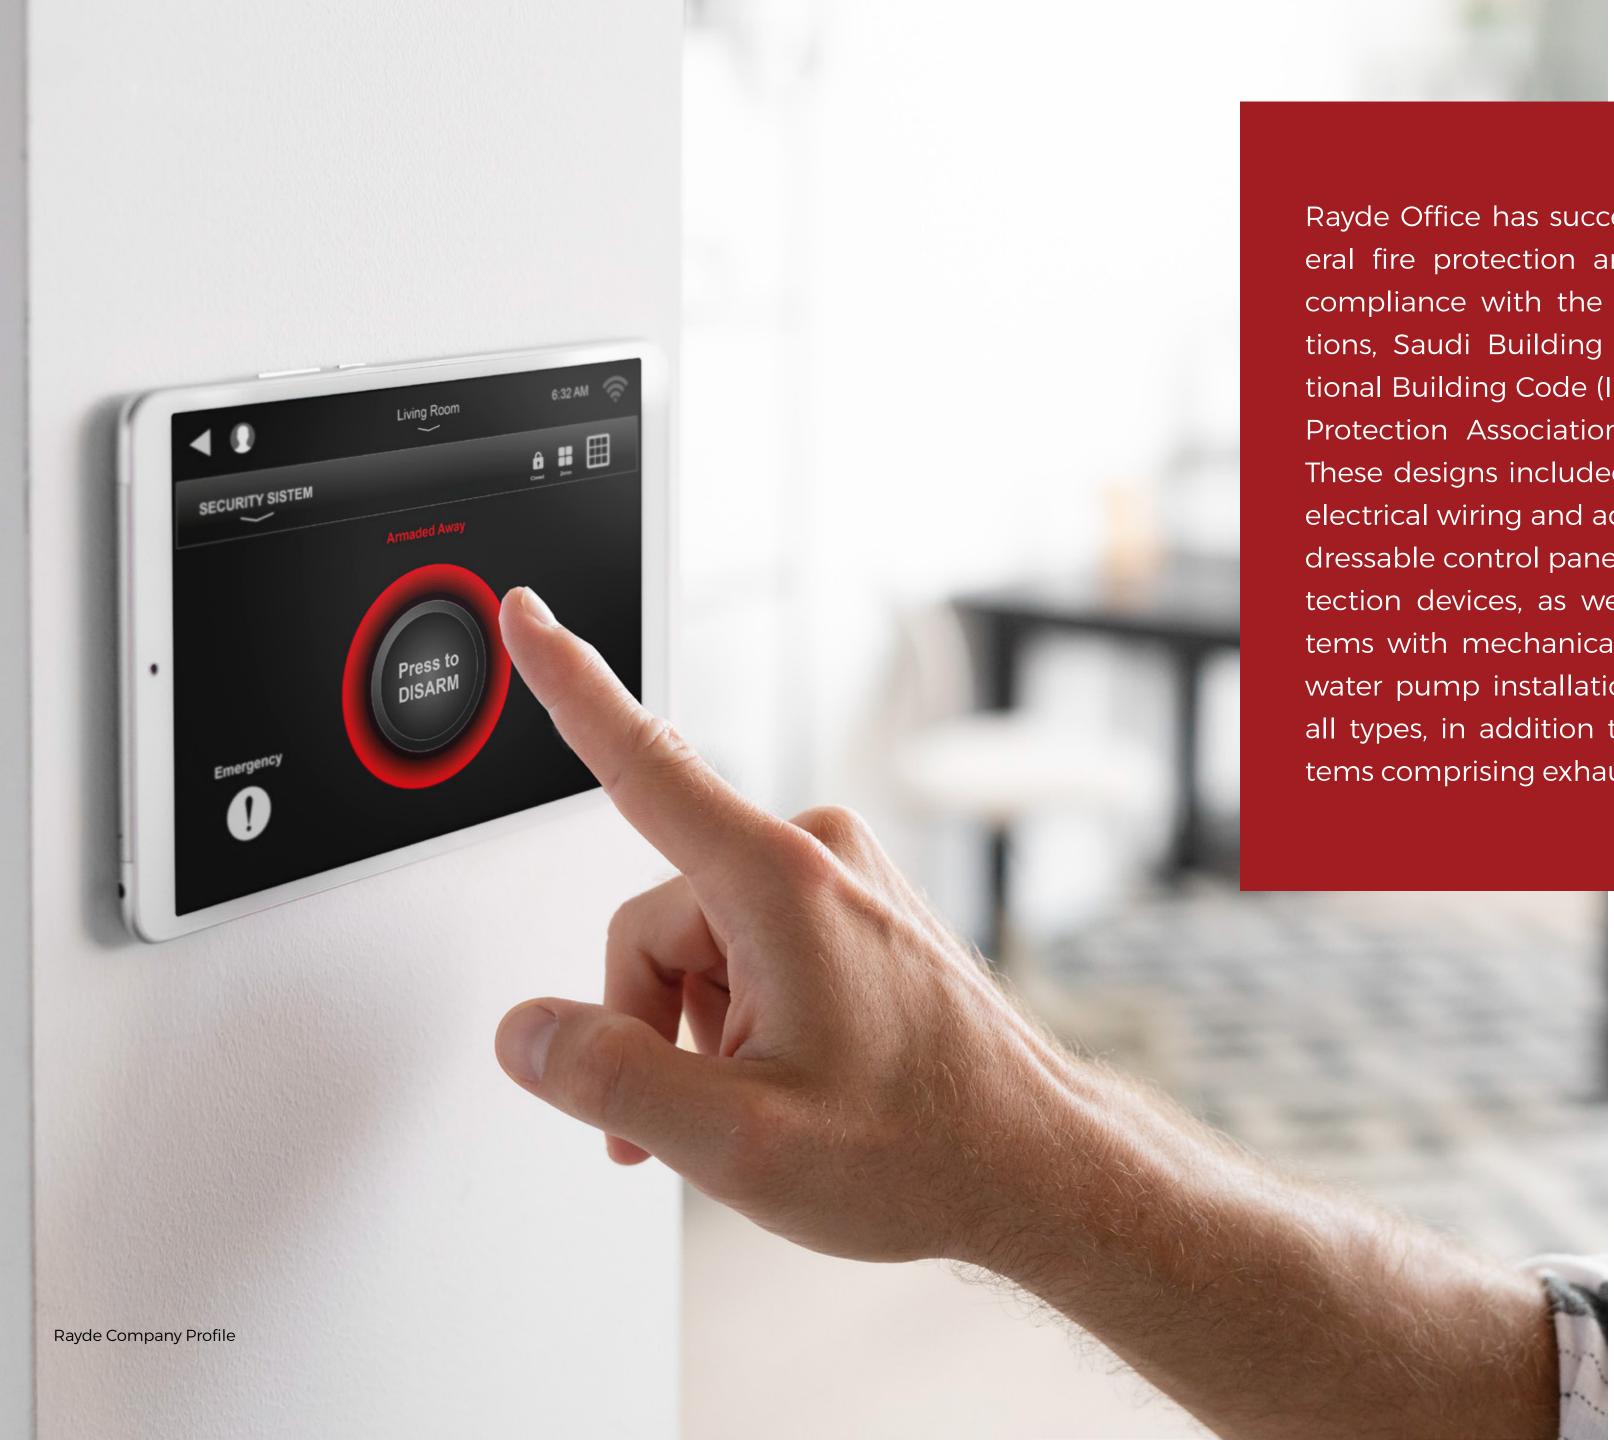

Rayde Office has successfully designed several fire protection and safety systems in compliance with the Civil Defense regulations, Saudi Building Code (SBC), International Building Code (IBC), and National Fire Protection Association (NFPA) regulations. These designs included alarm systems with electrical wiring and addressable or non-addressable control panels, smoke and gas detection devices, as well as firefighting systems with mechanical piping connections, water pump installations, and sprinklers of all types, in addition to smoke control systems comprising exhaust and supply fans.